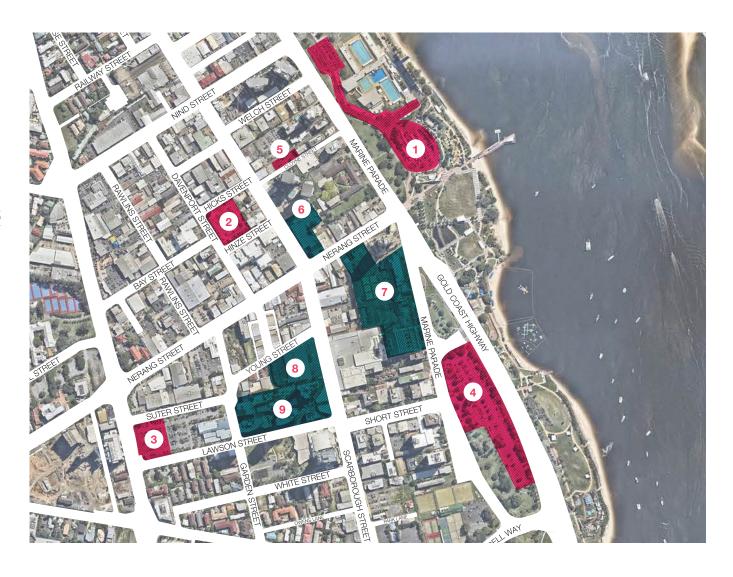

# **Gold Coast CBD Parking**

#### **Council Car Parks**

# GC Aquatic Centre and Broadwater Parklands \$2.00 per hour - 400 spaces - 2 hours

#### 2. Mal Burke Car Park

\$1.80 per hour or \$5 daily, \$25 weekly and \$90 monthly - 338 spaces - Mon to Sat 9am-5pm

#### 3. Athol Paterson Car Park

\$1.60 per hour or \$5 daily, \$25 weekly and \$90 monthly - 180 spaces - Mon to Sat 9am-5pm

#### 4. Carey Car Park

\$1.60 per hour or \$5 daily, \$25 weekly and \$90 monthly - 358 spaces - Mon to Sat 9am-7pm, Sun 9am-5pm

#### 5. Cloyne Road Car Park

\$1.60 per hour or \$5 daily

- 32 spaces - Mon to Sat 9am-5pm

## Publicly Available Car Parks

#### 6. Gold Coast Tafe

\$2.50 per hour, \$10 until closing, early bird \$8.50 (in by 9am out by 4pm)

- 700 spaces - Mon to Fri 7am-9:30pm

#### 7. Australia Fair Marine Parade

3 hours free, \$8 - 4 hours, \$22 - 8 hours

- 1500 spaces

### 8. Australia Fair Metro Express

1 hour free, \$3 - 2 hours, \$8 - 3 hours, \$12 - 4 hours

- 150 spaces

#### 9. Southport Central (Customers)

3 hours free, \$30 - 4 hours, \$40 - 5 hours and \$50 24 hours - 200 spaces - Mon to Fri 5:30am-9pm, Sat 7am-5pm, Sun 6:30am-5pm

<sup>\*</sup> Information is correct as of August 2015 and maybe subject to change